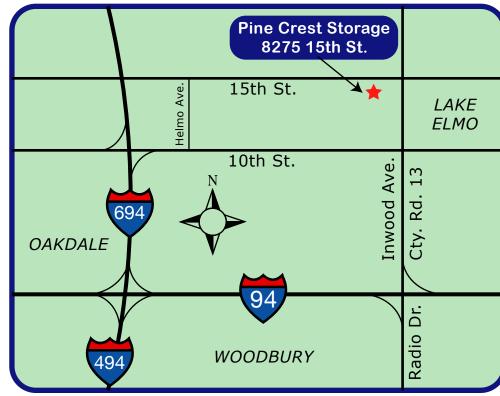

## **Driving Directions**

### FROM I-94

Take the Radio Dr. / Inwood Ave. exit and head north on Inwood Ave. for 1.5 miles. Turn left at 15th St. and go to the second driveway on the left hand side of the street. Look for the mailbox stand with 8275 on it.

#### **FROM I-694**

Take the 10th St. exit and head east on 10th St. for 1 mile. Turn left at Inwood Ave. and go 1/2 mile to 15th St. Turn left at 15th St. and go to the second driveway on the left hand side of the street. Look for the mailbox stand with 8275 on it.

#### FROM STILLWATER AREA

Take Hwy. 5 west through the Old Village in Lake Elmo. About 2 miles past the Old Village, turn left at Stillwater Blvd. Go to Inwood Ave. and turn left, heading south for 2 miles. Turn right at 15th St. and go to the second driveway on the left hand side of the street. Look for the mailbox stand with 8275 on it.